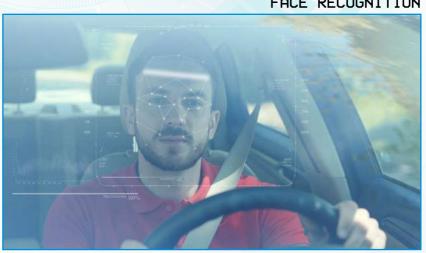

## Face recognition

Get smart alerts based on facial recognition for unidentified driver driving your vehicle.