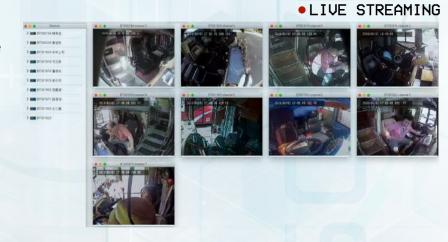

# **Dual Live Streaming cameras**

Live streaming of inside and outside of the car from anywhere, anytime.

# Multi-camera video

View the live streaming of all your connected device in one place.