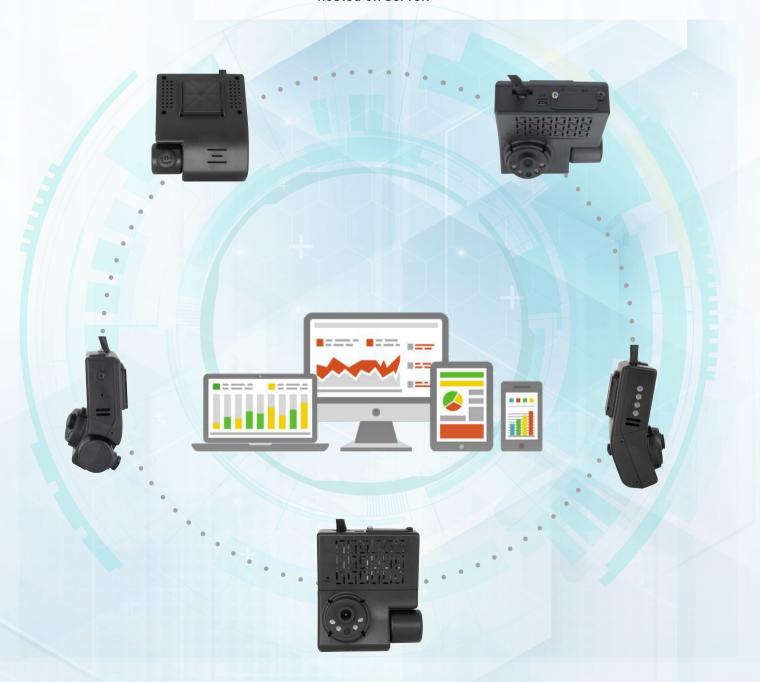

# SOVERED TO SOLUTIONS

Dash camera is first-of-its-kind car security camera that captures everything that is happening inside and outside the car, which you can view from any part of the world. It also helps in locating the car on real time basis with the in-built GPS vehicle tracker system.

The desktop-based system in command centre have a facility to view multiple live feeds simultaneously. Dashboards and business intelligence tools capability will further help in analysis and reports creation. The images/ videos will be hosted on server.