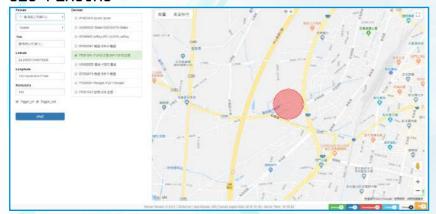

### GEO-FENCING

# Geo-fencing

Define your own geographical boundaries and receive a notification whenever an activity outside predefined areas take place.